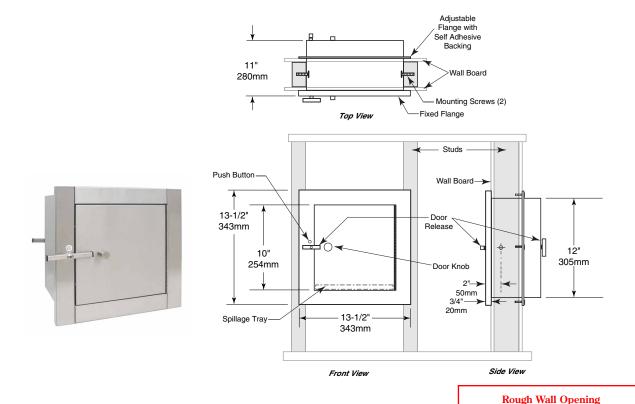

# RECESSED SPECIMEN PASS-THROUGH CABINET

**B-50517** 

12-3/8" (315mm) wide 12-3/8" (315mm) high 3" to 10" (76 to 254mm) wall thickness

### **MATERIALS:**

**Cabinet** — Cabinet is entirely constructed of 20 gauge (0.9mm) Type 304 stainless. All welded construction. All exposed surfaces shall have satin-finish.

**Flanges (2)** — 18 gauge (1.2mm) Type 304 stainless steel. Integral Fixed Wall Flange and opposing Adjustable Wall Flange. Adjustable in the field for wall depths of 3" to 10" (76 to 254mm).

**Doors (2)** — 20 gauge (0.9mm) Type 304 stainless. Two door pass through. Door interlock prevents both doors from opening at same time.

**Spillage Tray** — 20 gauge (0.9mm) Type 304 stainless steel. All-welded construction.

#### INSTALLATION

Cut wall opening and insert cabinet. Drill through provided mounting holes into framing. Insert appropriate screws into holes and tighten. Remove paper backing from adjustable wall flange, exposing high strength adhesive. On the opposite side of wall, slide wall flange over the cabinet and firmly against wall