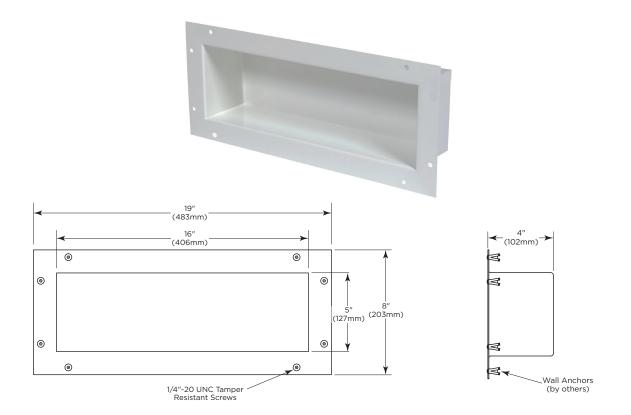

## **INSTALLATION:**

Installation requires a rough wall opening approximately 16-1/2" x 5-1/2" and 4-1/4" deep to accommodate recessed shelf. Using recessed shelf as a template, locate mounting points. Drill holes for wall anchors (by others). Install anchors. Secure paper holder to wall using 1/4"-20 UNC screws.

## **SPECIFICATION:**

Shelf is furnished with eight (8) 1/4"-20 UNC tamper-resistant hex screws and one (1) 5/32" hex bit for center reject pin ;wall anchors to be provided by installer.

Ligature Resistant Recessed Shelf shall be Model B-9883 of Bobrick Washroom Equipment, Inc., Clifton Park, New York; Jackson, Tennessee; Los Angeles, California; Bobrick Washroom Equipment Company, Scarborough, Ontario; Bobrick Washroom Equipment Pty. Ltd., Australia; and Bobrick Washroom Equipment Limited, United Kingdom.